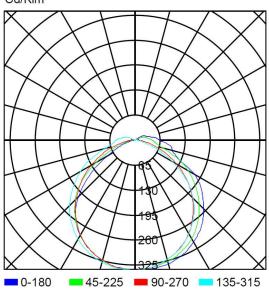

ting to be surface mounted. Illumination by LED-strip with internal and external transparent diffusers. Cylindrical design with the possibility of rotation in its two lateral supports. Supplied with a PG-11 cable gland for cable entry from the side.

#### **Technical characteristics**

Lamp in emergency 4 x LED White 5,700 K

Lampara in maintained N/A
Flux in emergency 200 lm
Flux in maintained N/A

LED charge indicator 1 x LED green

Autonomy 2 h

Power supply voltage 230 Vac - 50 HzOperation temperature  $0 \div 40^{\circ}\text{C}$ Mains power 2.6 W

Battery Ni-Cd (HT) 3.6 V – 1.5 Ah

Remote controllable Yes (TL-300)
Protection rating IP67 - IK07
Electrical insulation Class I

Applicable legislation CE marking (93/68/CEE):

2014/35/EU 2014/30/EU 2011/65/EU

#### **Photometric curve**





### **Dimensions**

# Surface mounting





DATA SHEET. Model: LTL-200-2 Rev. 01 (March 2024)



**LUZNOR Desarrollos Electrónicos, S.L.**Paduleta, 47 · 01015 · Vitoria-Gasteiz · 945 200 961
NIF: B01266451 · luznor@luznor.com · www.luznor.com