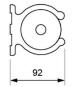

LED-strip with internal and external transparent diffusers. Cylindrical design with the possibility of rotation in its two lateral supports. Supplied with a PG-11 cable gland for cable entry from the side.

#### **Technical characteristics**

Lamp in emergency 4 x LED White 5,700 K

Lampara in maintained N/A
Flux in emergency 200 lm
Flux in maintained N/A

LED charge indicator 1 x LED green

Autonomy 2 h

Power supply voltage 230 Vac - 50 HzOperation temperature  $0 \div 40^{\circ}\text{C}$ Mains power 2.6 W

Battery Ni-Cd (HT) 3.6 V – 1.5 Ah

Remote controllable Yes (TL-300)
Protection rating IP67 - IK07
Electrical insulation Class I

Applicable legislation CE marking (93/68/CEE):

2014/35/EU 2014/30/EU 2011/65/EU

#### **Photometric curve**





### **Dimensions**

# Surface mounting





DATA SHEET. Model: LTL-200-2 Rev. 01 (March 2024)



**LUZNOR Desarrollos Electrónicos, S.L.**Paduleta, 47 · 01015 · Vitoria-Gasteiz · 945 200 961
NIF: B01266451 · luznor@luznor.com · www.luznor.com