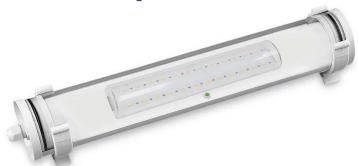

## Description

Self-contained watertight emergency lighting fitting to be surface mounted. Illumination by LED-strip with internal and external transparent diffusers. Cylindrical design with the possibility of rotation in its two lateral supports. Supplied with a PG-11 cable gland for cable entry from the side.