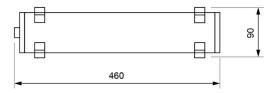

y LED-strip with internal and external transparent diffusers. Cylindrical design with the possibility of rotation in its two lateral supports. Supplied with a PG-11 cable gland for cable entry from the side.

#### **Technical characteristics**

Lamp in emergency 4 x LED White 5,700 K

Lampara in maintained N/A
Flux in emergency 200 lm
Flux in maintained N/A

LED charge indicator 1 x LED green

Autonomy 2 h

Power supply voltage 230 Vac - 50 HzOperation temperature  $0 \div 40^{\circ}\text{C}$ Mains power 2.6 W

Battery Ni-Cd (HT) 3.6 V – 1.5 Ah

Remote controllable Yes (TL-300)
Protection rating IP67 - IK07
Electrical insulation Class I

Applicable legislation CE marking (93/68/CEE):

2014/35/EU 2014/30/EU 2011/65/EU

#### **Photometric curve**





### **Dimensions**

# Surface mounting





DATA SHEET. Model: LTL-200-2 Rev. 01 (March 2024)



**LUZNOR Desarrollos Electrónicos, S.L.**Paduleta, 47 · 01015 · Vitoria-Gasteiz · 945 200 961
NIF: B01266451 · luznor@luznor.com · www.luznor.com